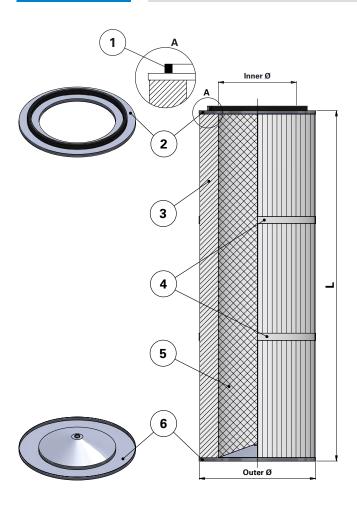

## Series 324 - Open Closed with Hole

Cartridge Filter with open top end cap and closed bottom end cap with hole of 13–13.5 mm

For Series 324 and other brands of cartridge collectors

Without outer liner

| Item | Description                          |
|------|--------------------------------------|
| 1    | Gasket                               |
| 2    | Top end cap                          |
| 3    | Media pack                           |
| 4    | Straps                               |
| 5    | Inner liner                          |
| 6    | Bottom end cap with Ø13–13.5 mm hole |

| Dimensions [mm] |      |  |  |
|-----------------|------|--|--|
| Outer Ø         | 324  |  |  |
| Inner Ø         | 213  |  |  |
|                 | 600  |  |  |
| 1               | 660  |  |  |
| L               | 1000 |  |  |
|                 | 1200 |  |  |
|                 |      |  |  |