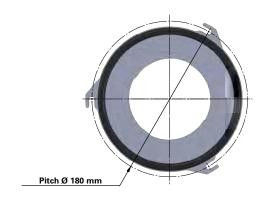

## Series 145 Quick Fix 3 Hook

Cartridge Filter with open top end cap with 3 hooks, 180 mm pitch diameter and closed bottom end cap

Special feature: Dirty Air Plenum and Clean Air Plenum installation for Series 145 and other brands of cartridge collectors

| Dimensions [mm] |      |  |
|-----------------|------|--|
| Outer Ø         | 143  |  |
| Inner Ø         | 80   |  |
|                 | 600  |  |
| L               | 1000 |  |
|                 | 1200 |  |
| Pitch Ø         | 180  |  |