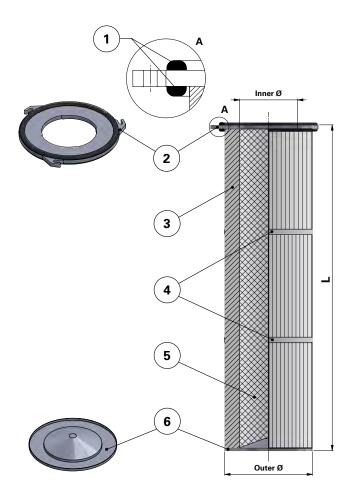

## Series 145 Quick Fix 3 Hook

Cartridge Filter with open top end cap with 3 hooks, 180 mm pitch diameter and closed bottom end cap

Special feature: Dirty Air Plenum and Clean Air Plenum installation for Series 145 and other brands of cartridge collectors

Without outer liner

## Top end cap quick fix

| Item | Description                        |
|------|------------------------------------|
| 1    | Gasket above and below top end cap |
| 2    | Top end cap quick fix              |
| 3    | Media pack                         |
| 4    | Straps                             |
| 5    | Inner liner                        |
| 6    | Bottom end cap closed              |