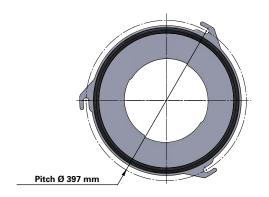

| Dimensions [mm] |      |  |
|-----------------|------|--|
| Outer Ø         | 325  |  |
| Inner Ø         | 213  |  |
|                 | 600  |  |
|                 | 660  |  |
| L               | 1000 |  |
|                 | 1200 |  |
|                 | 1500 |  |
| Pitch Ø         | 397  |  |