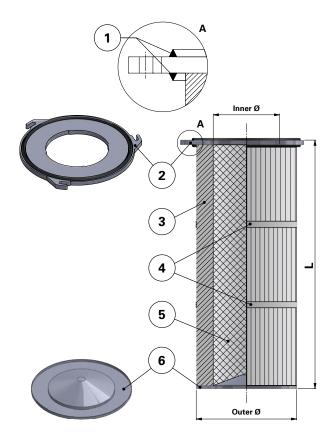

## Series 325 Quick Fix 3 Hook

Cartridge Filter with open top end cap with 3 hooks, 397 mm pitch diameter and closed bottom end cap

Special feature: Dirty Air Plenum and Clean Air Plenum installation for Series 325 and other brands of cartridge collectors

Without outer liner

## Top end cap quick fix

| Item | Description                           |
|------|---------------------------------------|
| 1    | Gasket above and<br>below top end cap |
| 2    | Top end cap quick fix                 |
| 3    | Media pack                            |
| 4    | Straps                                |
| 5    | Inner liner                           |
| 6    | Bottom end cap closed                 |
|      |                                       |