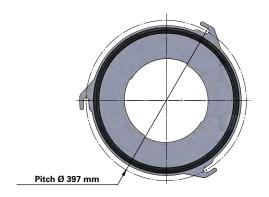

## Series 325 Quick Fix 3 Hook

Cartridge Filter with open top end cap with 3 hooks, 397 mm pitch diameter and closed bottom end cap

Special feature: Dirty Air Plenum and Clean Air Plenum installation for Series 325 and other brands of cartridge collectors

| Dimensions [mm] |      |  |
|-----------------|------|--|
| Outer Ø         | 325  |  |
| Inner Ø         | 213  |  |
|                 | 600  |  |
|                 | 660  |  |
| L               | 1000 |  |
|                 | 1200 |  |
|                 | 1500 |  |
| Pitch Ø         | 397  |  |