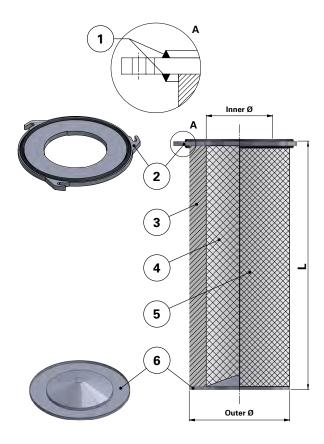

## Series 325 Quick Fix 3 Hook

Cartridge Filter with open top end cap with 3 hooks, 397 mm pitch diameter and closed bottom end cap

Special feature: Dirty Air Plenum and Clean Air Plenum installation for Series 325 and other brands of cartridge collectors

With outer liner

## Top end cap quick fix

| ltem | Description                        |
|------|------------------------------------|
| 1    | Gasket above and below top end cap |
| 2    | Top end cap quick fix              |
| 3    | Media pack                         |
| 4    | Inner liner                        |
| 5    | Outer liner                        |
| 6    | Bottom end cap closed              |
|      |                                    |