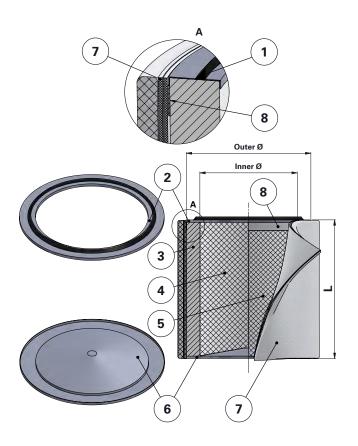

| ltem | Description           |  |
|------|-----------------------|--|
| 1    | Gasket                |  |
| 2    | Top end cap           |  |
| 3    | Media pack            |  |
| 4    | Inner liner           |  |
| 5    | Outer liner           |  |
| 6    | Bottom end cap closed |  |
| 7    | Wrap                  |  |
| 8    | Velcro hook           |  |
|      |                       |  |

| Dimensions [mm] |     |  |
|-----------------|-----|--|
| Outer Ø         | 570 |  |
| Inner Ø         | 449 |  |
| L               | 635 |  |