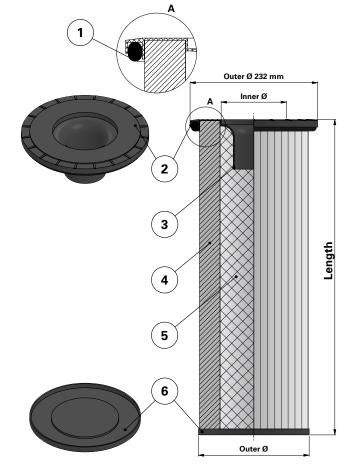

## Siloair Style – Open Closed

Siloair Cartridge Filter

Special feature: With internal venturi for Siloair and other brands of cartridge collectors

Without outer liner

| ltem | Description           |
|------|-----------------------|
| 1    | Gasket                |
| 2    | Top end cap           |
| 3    | Venturi               |
| 4    | Media pack            |
| 5    | Inner liner           |
| 6    | Bottom end cap closed |

| Dimensions       | [mm]       | [in]             |
|------------------|------------|------------------|
| Outer diameter Ø | 201        | 8"               |
| Inner diameter Ø | 72         | 2.83"            |
| Length           | 568<br>810 | 22.36"<br>31.88" |